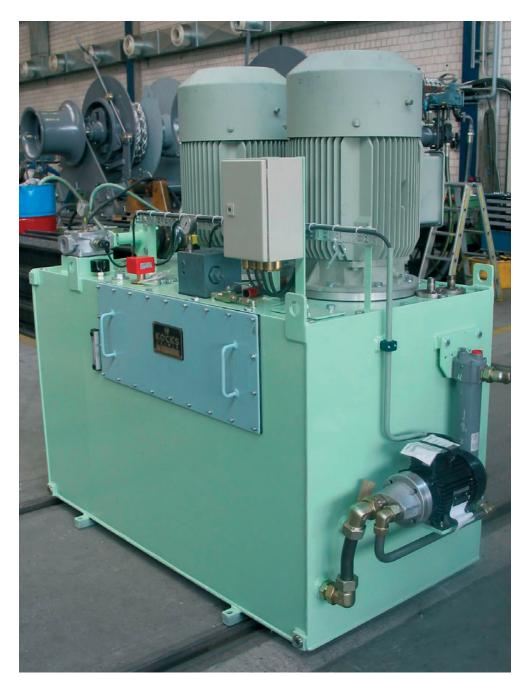

Central System Hydraulic (CSH)

## Hydraulic power pack

TTS hydraulic power packs are supplied in connection with the CSH winch system. The power packs feed the winches with the desired measure of hydraulic oil.

The hydraulic power pack feeding the anchor winches is supplied with all relevant certification from the specified classification society. The approval process includes a final shop test before the equipment leaves the TTS production facility.

## System advantages

- Compact design ensuring minimum space required below deck
- Automatic 'running hours' control of electric motors and hydraulic pumps
- Water cooling or optional air cooling of system
- Vibration dampers prevent interference from ship vibration during sailing.