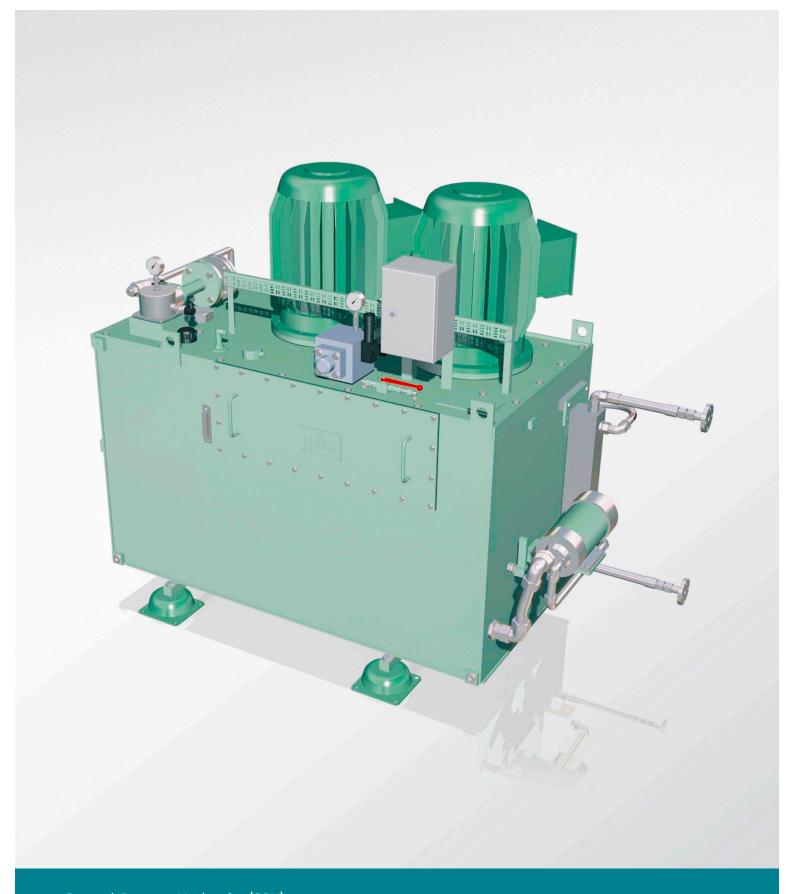

Central System Hydraulic (CSH)

## Hydraulic power pack

TTS hydraulic power packs are supplied in connection with the CSH winch system. The power packs feed the winches with the desired measure of hydraulic oil.

The hydraulic power pack feeding the anchor winches is supplied with all relevant certification from the specified classification society. The approval process includes a final shop test before the equipment leaves the TTS production facility.

## System advantages

- Compact design ensuring minimum space required below deck
- Automatic 'running hours' control of electric motors and hydraulic pumps
- Water cooling or optional air cooling of system
- Vibration dampers prevent interference from ship vibration during sailing.